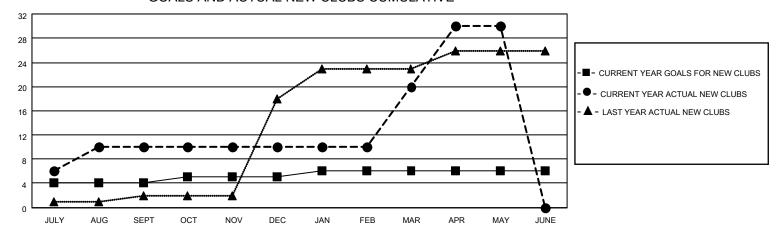

### District 315B2

| Clubs RESULTS FOR 2021-2022 |   |    |   | Members  RESULTS FOR 2021-2022 |    |      |    |
|-----------------------------|---|----|---|--------------------------------|----|------|----|
|                             |   |    |   |                                |    |      |    |
| JULY/AUG/SEPT               | 4 | 10 | 1 | JULY/AUG/SEPT                  | 40 | 371  | 60 |
| OCT/NOV/DEC                 | 1 | 0  | 0 | OCT/NOV/DEC                    | 18 | 90   | 45 |
| JAN/FEB/MAR                 | 1 | 10 | 0 | JAN/FEB/MAR                    | 16 | 788  | 49 |
| APR/MAY/JUNE                | 0 | 10 | 0 | APR/MAY/JUNE                   | 0  | 1057 | 77 |

#### GOALS AND ACTUAL NEW CLUBS CUMULATIVE