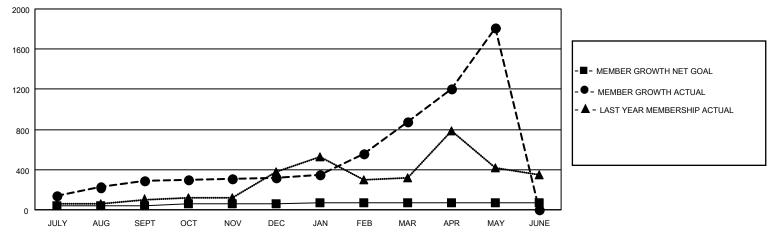

### District 315B2

| Clubs RESULTS FOR 2021-2022 |   |    |   | Members  RESULTS FOR 2021-2022 |    |      |    |
|-----------------------------|---|----|---|--------------------------------|----|------|----|
|                             |   |    |   |                                |    |      |    |
| JULY/AUG/SEPT               | 4 | 10 | 1 | JULY/AUG/SEPT                  | 40 | 371  | 60 |
| OCT/NOV/DEC                 | 1 | 0  | 0 | OCT/NOV/DEC                    | 18 | 90   | 45 |
| JAN/FEB/MAR                 | 1 | 10 | 0 | JAN/FEB/MAR                    | 16 | 788  | 49 |
| APR/MAY/JUNE                | 0 | 10 | 0 | APR/MAY/JUNE                   | 0  | 1057 | 77 |

#### GOALS AND ACTUAL MEMBERS CUMULATIVE

| DROPPED CLUBS: 1 |     | 120 CLUBS OF 136 ADDED 1 OR<br>MORE NEW MEMBERS | GENDER DISTRIBUTION                   |                                  |  |
|------------------|-----|-------------------------------------------------|---------------------------------------|----------------------------------|--|
|                  |     |                                                 | MALE<br>FEMALE                        | 3,502 (76.55%)<br>1,073 (23.45%) |  |
| DROPPED MEMBERS  |     |                                                 | NON BINARY PREFER NOT TO ANSWER       | 0 (0.00%)<br>0 (0.00%)           |  |
| DECEASED         | 8   |                                                 | THE EKINOT TO ANOWER                  | 0 (0.0070)                       |  |
| CLUB CANCELLED   | 19  | CLICK HERE FOR CUMULATIVE                       | TOTAL FAMILY UNIT MEMBERS             | 2,259                            |  |
| OTHER            | 204 | MEMBERSHIP DATA                                 |                                       |                                  |  |
| TOTAL            | 231 |                                                 | FAMILY MEMBERS PAYING HALF DUES 1,670 |                                  |  |
|                  |     |                                                 |                                       |                                  |  |